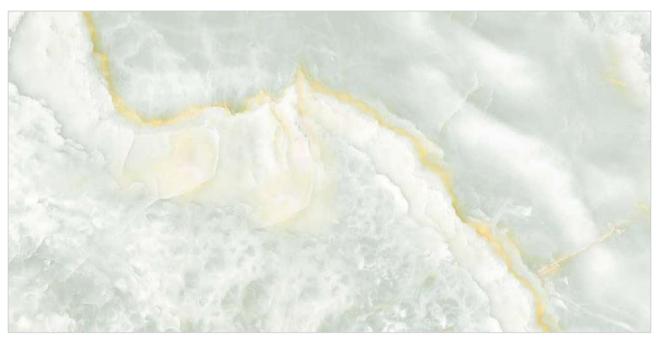

**CRYSTAL ONYX LEAF** 

SURFACE **GLOSSY** 

DURABILITY

## **CRYSTAL ONYX WHITE**

4 RANDOM PHASE

**GAMESTONE PEAR** 