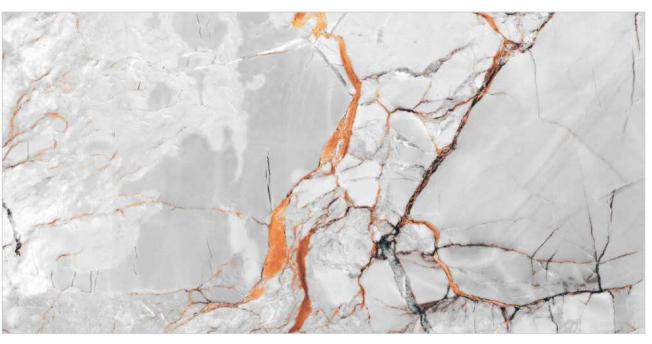

## **MACEAL STATUARIO**

4 RANDOM PHASE

**ONICE ORO** 

600X1200 MM

SURFACE **GLOSSY** 

**MACEAL STATUARIO** 

**ONICE VERDE** 

4

**RANDOM PHASE** 

**ONYX ARGENTO** 