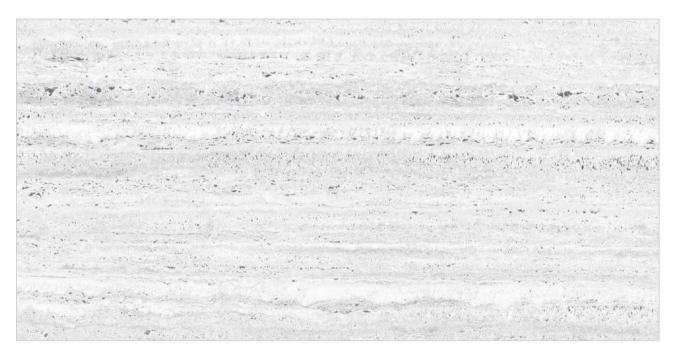

## **MACEAL STATUARIO**

4 RANDOM PHASE

**ONICE ORO** 

600X1200 MM

SURFACE **GLOSSY** 

**MACEAL STATUARIO** 

**ONICE VERDE** 

4

## **ONYX ARGENTO**