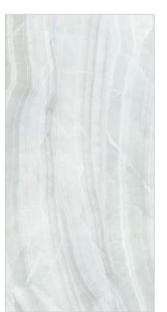

## **CRYSTAL ONYX WHITE**

4 RANDOM PHASE

**GAMESTONE PEAR** 

## 600X1200 MM

SURFACE **GLOSSY** 

DURABILITY

EASY INSTALLATION

#### **CRYSTAL ONYX WHITE**

**GAMESTONE SKY** 