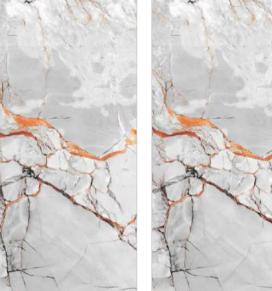

## **MACEAL STATUARIO**

4 RANDOM PHASE

**ONICE ORO** 

600X1200 MM

SURFACE **GLOSSY** 

**MACEAL STATUARIO** 

**ONICE VERDE** 

4

**RANDOM PHASE** 

**ONYX ARGENTO** 