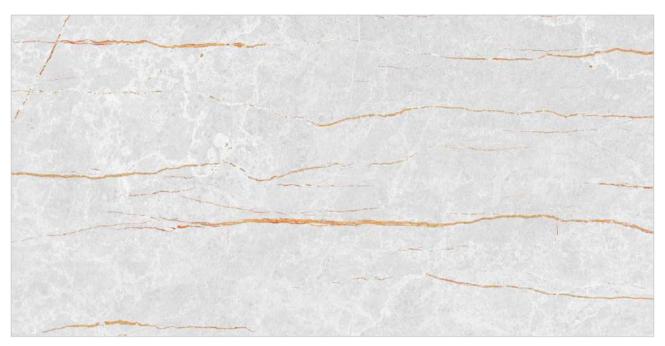

## **MACEAL STATUARIO**

4 RANDOM PHASE

**ONICE ORO** 

600X1200 MM

SURFACE **GLOSSY** 

**MACEAL STATUARIO** 

**ONICE VERDE** 

4

**RANDOM PHASE** 

**ONYX ARGENTO** 