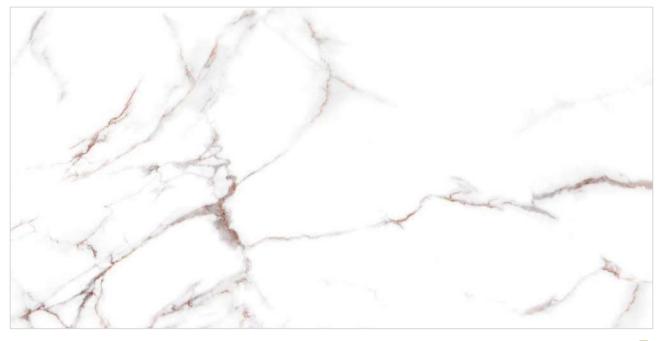

## **MACEAL STATUARIO**

4 RANDOM PHASE

**ONICE ORO** 

600X1200 MM

SURFACE **GLOSSY** 

**MACEAL STATUARIO** 

**ONICE VERDE** 

4