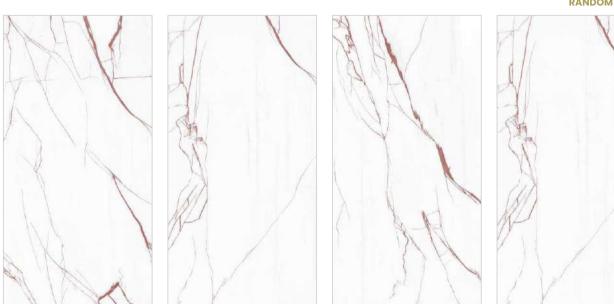

## **MACEAL STATUARIO**

4 RANDOM PHASE

**ONICE ORO** 

600X1200 MM

SURFACE **GLOSSY** 

**MACEAL STATUARIO** 

**ONICE VERDE** 

4