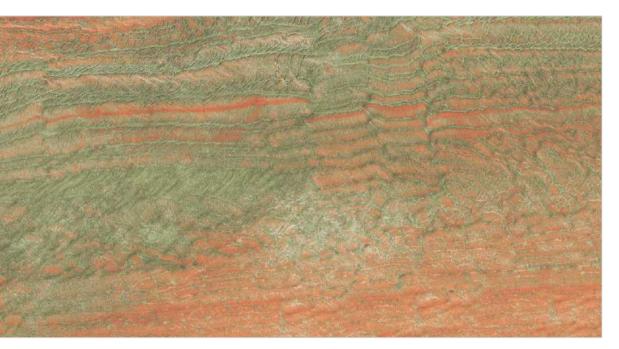

### **VERDE CREMA**

**ARCOS CYAN** 

**ARCOS SEA GREEN** 

SURFACE CARVING

### 600X1200 MM

LITY EAS

**ARCOS CYAN** 

**ARNAVA BIANCO** 

3 RANDOM PHASE

**ARNAVA BRONZ** 

SURFACE CARVING

EASY INSTALLATION