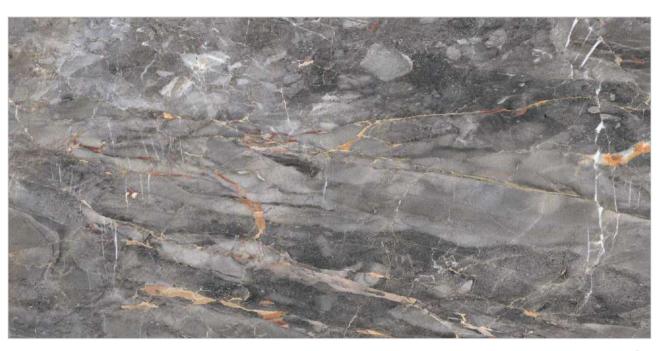

## **MACEAL STATUARIO**

4 RANDOM PHASE

**ONICE ORO** 

600X1200 MM

SURFACE **GLOSSY** 

**MACEAL STATUARIO** 

**ONICE VERDE** 

4