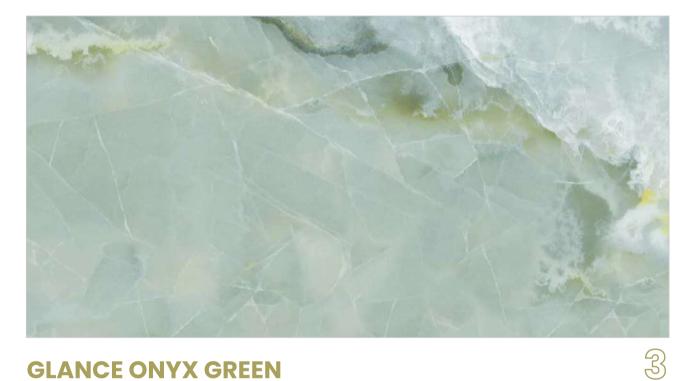

## 600X1200 MM

SURFACE **GLOSSY** 

**GAMESTONE SKY** 

**GLANCE ONYX GREEN** 

**GLANCE ONYX PINK** 

SURFACE **GLOSSY** 

DURABILITY

**GLANCE ONYX GREEN** 