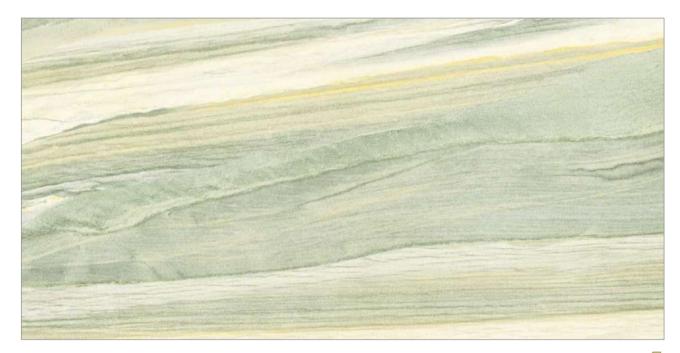

### **VERDE CREMA**

**ARCOS CYAN** 

**ARCOS SEA GREEN** 

SURFACE CARVING

### 600X1200 MM

LITY EAS

**ARCOS CYAN** 

**ARNAVA BIANCO** 

3 RANDOM PHASE

**ARNAVA BRONZ** 

SURFACE CARVING

EASY INSTALLATION