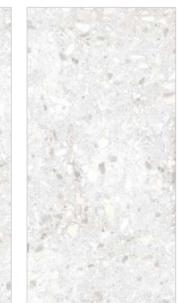

## **CRYSTAL ONYX WHITE**

4 RANDOM PHASE

**GAMESTONE PEAR** 

## 600X1200 MM

SURFACE **GLOSSY** 

DURABILITY

EASY INSTALLATION

#### **CRYSTAL ONYX WHITE**

**GAMESTONE SKY** 