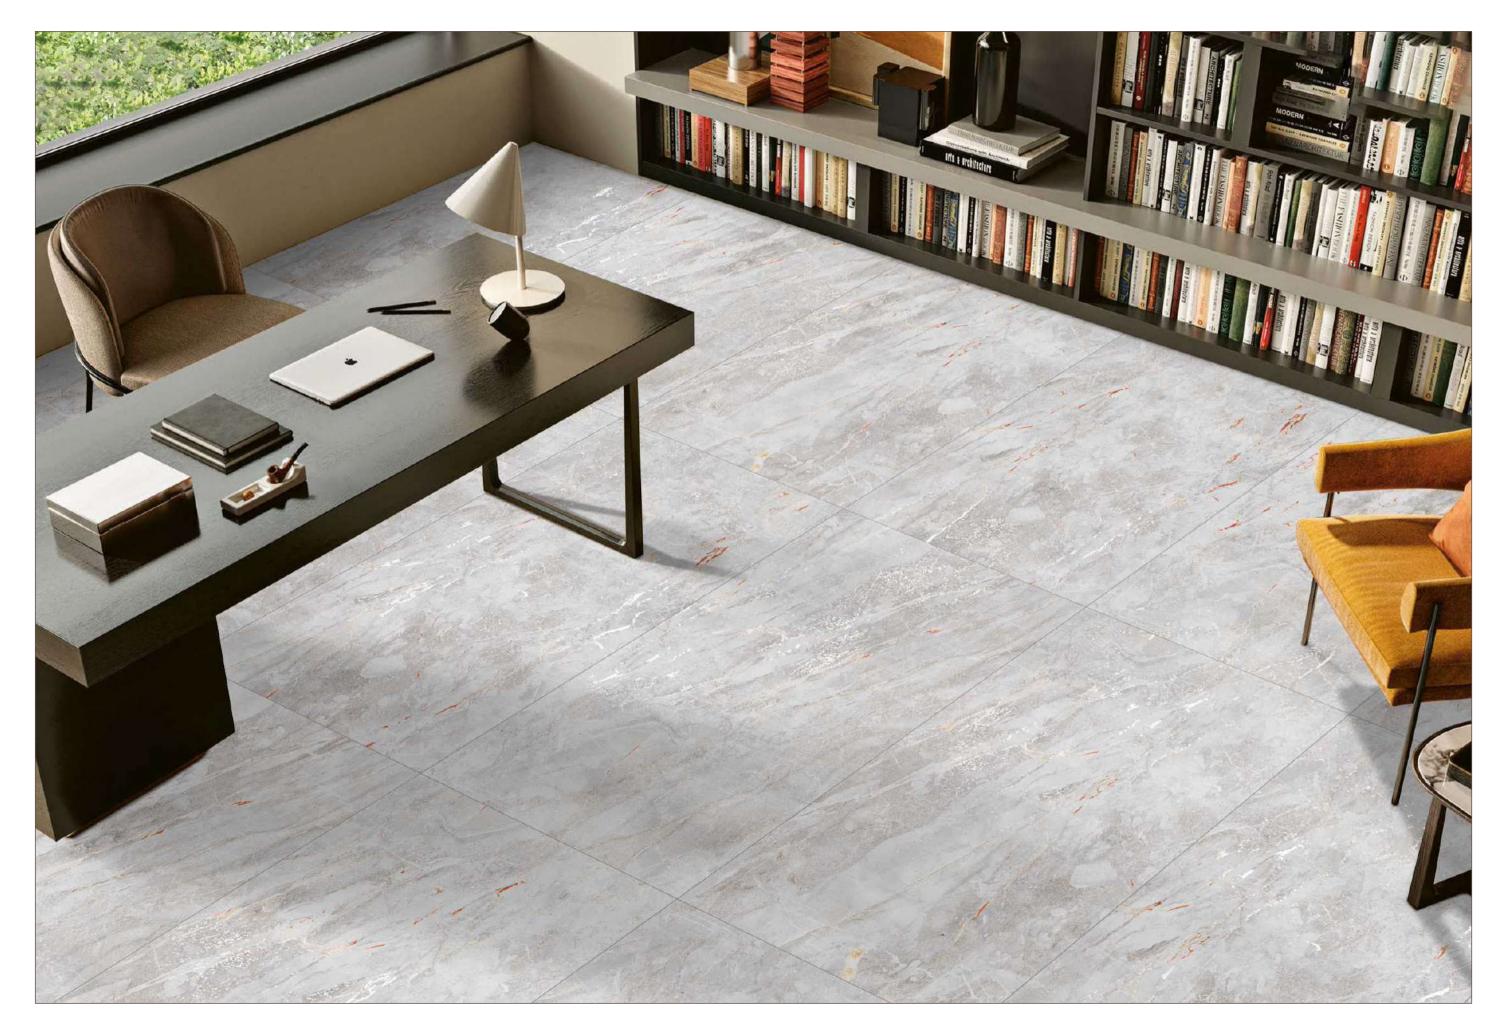

## 600X1200 MM

SURFACE **GLOSSY** 

DURABILITY

EASY INSTALLATION

## 600X1200 MM

SURFACE **GLOSSY** 

**GAMESTONE SKY** 

**GLANCE ONYX GREEN** 

**GLANCE ONYX PINK** 

SURFACE **GLOSSY** 

DURABILITY

**GLANCE ONYX GREEN** 

## 600X1200 MM

SURFACE

**IRIS MARBLE WHITE** 