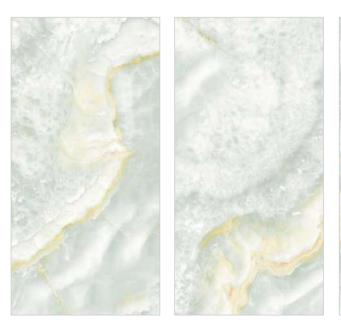

**CRYSTAL ONYX LEAF** 

SURFACE **GLOSSY** 

DURABILITY

## **CRYSTAL ONYX WHITE**

4 RANDOM PHASE

**GAMESTONE PEAR** 