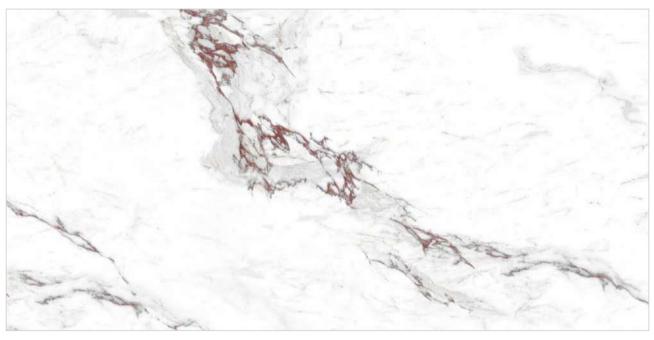

## **MACEAL STATUARIO**

4 RANDOM PHASE

**ONICE ORO** 

600X1200 MM

SURFACE **GLOSSY** 

**MACEAL STATUARIO** 

**ONICE VERDE** 

4

**RANDOM PHASE** 

**ONYX ARGENTO** 