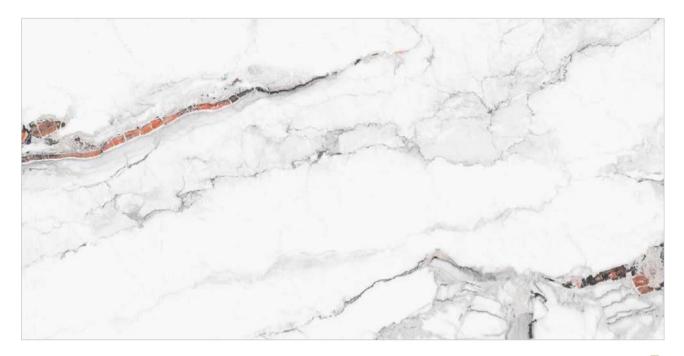

## **MACEAL STATUARIO**

4 RANDOM PHASE

**ONICE ORO** 

600X1200 MM

SURFACE **GLOSSY** 

**MACEAL STATUARIO** 

**ONICE VERDE** 

4