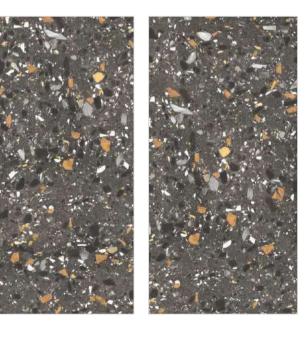

### **VERDE CREMA**

**ARCOS CYAN** 

**ARCOS SEA GREEN** 

SURFACE CARVING

### 600X1200 MM

LITY EAS

**ARCOS CYAN** 

**ARNAVA BIANCO** 

3 RANDOM PHASE

**ARNAVA BRONZ** 

SURFACE CARVING

EASY INSTALLATION

#### **ARNAVA BIANCO**