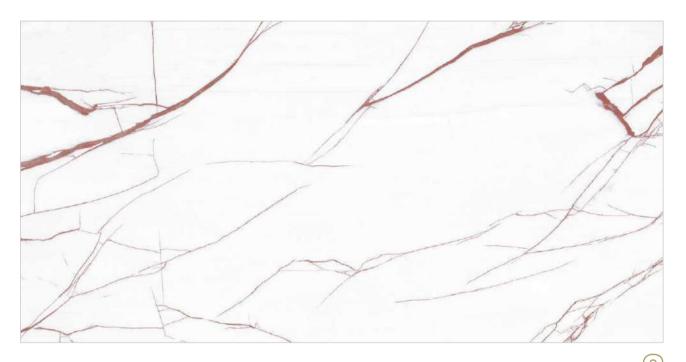

## **MACEAL STATUARIO**

4 RANDOM PHASE

**ONICE ORO** 

600X1200 MM

SURFACE **GLOSSY** 

**MACEAL STATUARIO** 

**ONICE VERDE** 

4