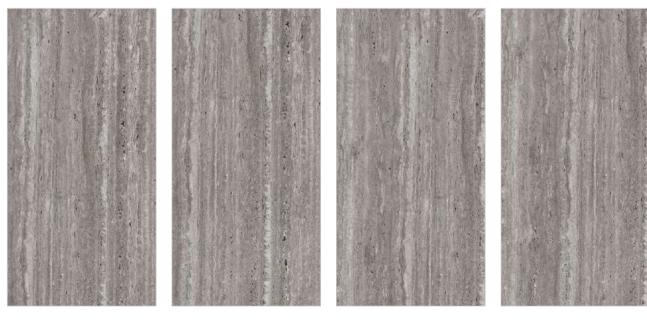

### **HONY TRAVERTINO GOLD**

SURFACE CARVING

#### **HONY TRAVERTINO GREY**

<u>⁄</u>⊿L **RANDOM PHASE** 

SURFACE CARVING