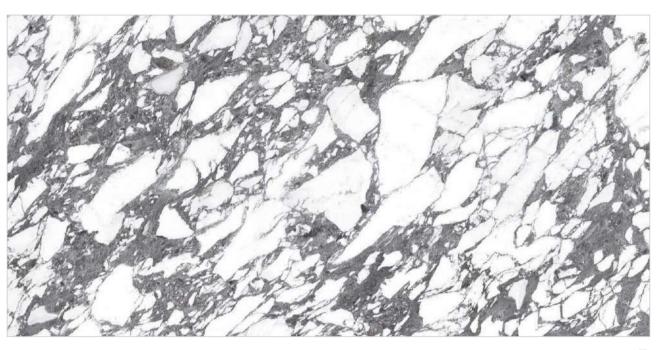

## **STATUARIO MARVEL**

**SUPRME CREM** 

600X1200 MM

SURFACE **GLOSSY** 

## **SUPRME CREM**