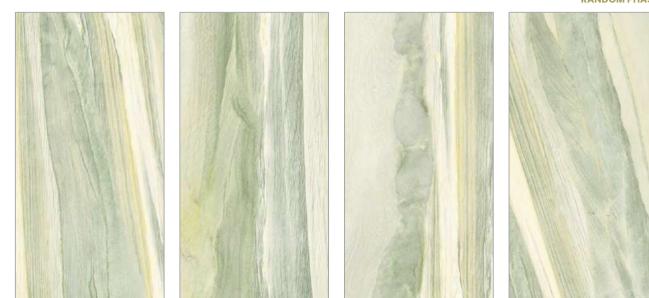

### **VERDE CREMA**

**ARCOS CYAN** 

**ARCOS SEA GREEN** 

SURFACE CARVING

### 600X1200 MM

LITY EAS

**ARCOS CYAN** 

**ARNAVA BIANCO** 

3 RANDOM PHASE

**ARNAVA BRONZ** 

SURFACE CARVING

EASY INSTALLATION