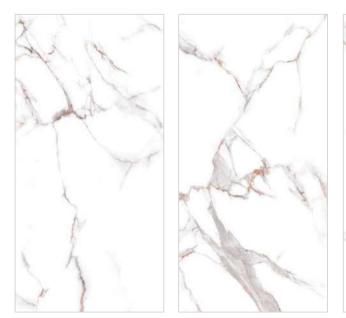

## **MACEAL STATUARIO**

4 RANDOM PHASE

**ONICE ORO** 

600X1200 MM

SURFACE **GLOSSY** 

**MACEAL STATUARIO** 

**ONICE VERDE** 

4